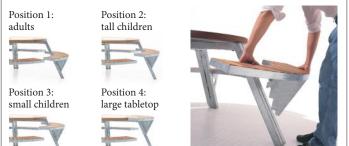

### Instructions

Every leg of the table has four support brackets, one for every height of the bench. To change the height of a bench, grab the bench with both hands on the frame (see picture) and subsequently hook it in at the desired height between the two tubes of the legs.

*Q*: All benches on the highest level = a table for 12 people? A: Yes, but this position is not meant to be used all the time.