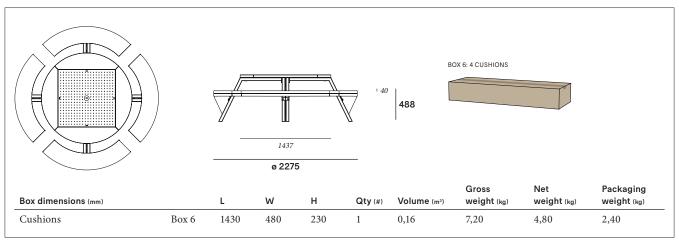

Tech sheet 20190208 Backrest

Cushions

Floor fastening

Bench fastening

Materials & colours

| Materials                                                                                                                                                                                                                                                                                                                                                                                                                                                                                                                                                                                                                                                                                                                                                                                                                                                                                                                                                                                                                                                                                                                                                                                                                                                                                                                                                                                                                                                                                                                                                                                                                                                                                                                                                                                                                                                                                                                                                                                                                                                                                                                                                                                                                                                                                                                                                                                                                                                                                                                                                 | Key facts                                                                                                                                                                                                                                                      | Thickness                 | Layer<br>thickness | Density                                | In/<br>outdoor      | Water                                                          | UV colour<br>fastness                                                                    | Flame<br>retarding         |  |
|-----------------------------------------------------------------------------------------------------------------------------------------------------------------------------------------------------------------------------------------------------------------------------------------------------------------------------------------------------------------------------------------------------------------------------------------------------------------------------------------------------------------------------------------------------------------------------------------------------------------------------------------------------------------------------------------------------------------------------------------------------------------------------------------------------------------------------------------------------------------------------------------------------------------------------------------------------------------------------------------------------------------------------------------------------------------------------------------------------------------------------------------------------------------------------------------------------------------------------------------------------------------------------------------------------------------------------------------------------------------------------------------------------------------------------------------------------------------------------------------------------------------------------------------------------------------------------------------------------------------------------------------------------------------------------------------------------------------------------------------------------------------------------------------------------------------------------------------------------------------------------------------------------------------------------------------------------------------------------------------------------------------------------------------------------------------------------------------------------------------------------------------------------------------------------------------------------------------------------------------------------------------------------------------------------------------------------------------------------------------------------------------------------------------------------------------------------------------------------------------------------------------------------------------------------------|----------------------------------------------------------------------------------------------------------------------------------------------------------------------------------------------------------------------------------------------------------------|---------------------------|--------------------|----------------------------------------|---------------------|----------------------------------------------------------------|------------------------------------------------------------------------------------------|----------------------------|--|
|                                                                                                                                                                                                                                                                                                                                                                                                                                                                                                                                                                                                                                                                                                                                                                                                                                                                                                                                                                                                                                                                                                                                                                                                                                                                                                                                                                                                                                                                                                                                                                                                                                                                                                                                                                                                                                                                                                                                                                                                                                                                                                                                                                                                                                                                                                                                                                                                                                                                                                                                                           |                                                                                                                                                                                                                                                                | mm                        | micron             |                                        |                     |                                                                |                                                                                          |                            |  |
| Iroko tabletop & • Durability CLASS 1<br>• Feels comfortable in all<br>weather conditions<br>• Advisable to oil the wood                                                                                                                                                                                                                                                                                                                                                                                                                                                                                                                                                                                                                                                                                                                                                                                                                                                                                                                                                                                                                                                                                                                                                                                                                                                                                                                                                                                                                                                                                                                                                                                                                                                                                                                                                                                                                                                                                                                                                                                                                                                                                                                                                                                                                                                                                                                                                                                                                                  |                                                                                                                                                                                                                                                                | 20 benches $40$ tabletop  | n.a.               | 600 à 700<br><sub>kg/m³</sub>          | Outdoor<br>& indoor | n.a.                                                           | Untreated wood<br>turns grey after a<br>while                                            | /                          |  |
| Iroko tabletop &<br>benches<br>Internet State<br>FSC<br>Internet State<br>Internet State<br>Interne | <ul> <li>FSC* label</li> <li>Durability CLASS 1</li> <li>Feels comfortable in all weather conditions</li> <li>Advisable to oil the wood</li> </ul>                                                                                                             | 20 benches<br>40 tabletop | n.a.               | 600 à 700<br><sub>kg/m³</sub>          | Outdoor<br>& indoor | n.a.                                                           | Untreated wood<br>turns grey after a<br>while                                            | /                          |  |
| Stainless steel<br>tabletop centreplate<br>AISI 316                                                                                                                                                                                                                                                                                                                                                                                                                                                                                                                                                                                                                                                                                                                                                                                                                                                                                                                                                                                                                                                                                                                                                                                                                                                                                                                                                                                                                                                                                                                                                                                                                                                                                                                                                                                                                                                                                                                                                                                                                                                                                                                                                                                                                                                                                                                                                                                                                                                                                                       | <ul><li>High rust resistance</li><li>Periodical maintenance<br/>required</li></ul>                                                                                                                                                                             | 2                         | n.a.               | 8,00 10 <sup>3</sup> kg/m <sup>3</sup> | Outdoor<br>& indoor | n.a.                                                           | Very good                                                                                | NEN-<br>EN13501-<br>1 A1 * |  |
| Hot dip galvanised<br>steel frame, legs and<br>backrests                                                                                                                                                                                                                                                                                                                                                                                                                                                                                                                                                                                                                                                                                                                                                                                                                                                                                                                                                                                                                                                                                                                                                                                                                                                                                                                                                                                                                                                                                                                                                                                                                                                                                                                                                                                                                                                                                                                                                                                                                                                                                                                                                                                                                                                                                                                                                                                                                                                                                                  | <ul> <li>Most durable method for protecting metal from rusting</li> <li>Protective layer</li> <li>Very long life span</li> <li>100% recyclable</li> <li>Cradle to Cradle Certified<sup>™</sup></li> </ul>                                                      | 2 - 10                    | 50 - 100           | 7,50 10 <sup>3</sup> kg/m <sup>3</sup> | Outdoor<br>& indoor | n.a.                                                           | Very good, gal-<br>vanisation will<br>however become<br>less shiny when<br>used outdoors | NEN-<br>EN13501-<br>1 A1 * |  |
| Sunbrella cushions                                                                                                                                                                                                                                                                                                                                                                                                                                                                                                                                                                                                                                                                                                                                                                                                                                                                                                                                                                                                                                                                                                                                                                                                                                                                                                                                                                                                                                                                                                                                                                                                                                                                                                                                                                                                                                                                                                                                                                                                                                                                                                                                                                                                                                                                                                                                                                                                                                                                                                                                        | <ul> <li>100% Sunbrella Acrylic</li> <li>Best outdoor fabric available<br/>for making cushions</li> <li>Dirt repellent</li> <li>Not waterproof, store inside!</li> <li>Machine washable at max.<br/>30°C. Ironing restores the<br/>protective layer</li> </ul> | 0,50                      | n.a.               | 260 g/m²                               | Outdoor<br>& indoor | The fabric<br>has a water<br>column<br>of 350 mm<br>(EN 20811) | 7/8 (ISO 105-<br>B02)                                                                    | /                          |  |

#### Sunbrella

- Not waterproof, store inside!
- Shake or brush off loose dirt immediately.
- UV colour fasteness: 7/8 (ISO 105-B02).