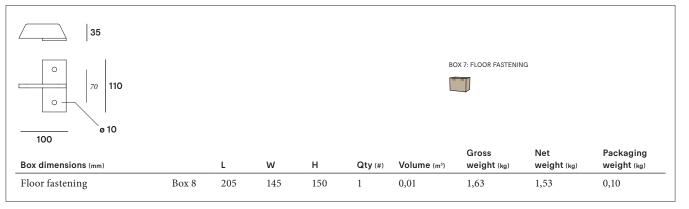

# Floor fastening

Gargantua comes with an optional floor anchoring set: four steel plates to be fixed with bolts.