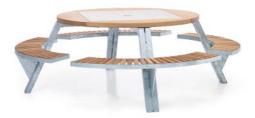

### Gargantua

|                  |       |      |      |              | Pc<br>Pc<br>Pc | mensions (mm)<br>osition 1<br>osition 2<br>osition 3<br>osition 4<br>clast page for th | ø           2309           2235           2161           2014           e differe | Н<br>751<br>751<br>751<br>751<br>тt benc | ø <sub>i</sub><br>1460<br>1460<br>1460<br>1460 | h <sub>1</sub><br>450<br>524<br>599<br>751<br>3. | w <sub>1</sub><br>270<br>270<br>270<br>270<br>270 | w <sub>2</sub><br>209<br>157<br>105<br>1 |
|------------------|-------|------|------|--------------|----------------|----------------------------------------------------------------------------------------|-----------------------------------------------------------------------------------|------------------------------------------|------------------------------------------------|--------------------------------------------------|---------------------------------------------------|------------------------------------------|
| BOX 1: TABLETOP  |       | 1    |      | BOX 3: BENCH | i SUPPORT + Mi | OUNTING KIT                                                                            |                                                                                   |                                          |                                                |                                                  |                                                   |                                          |
| BOX 2: 2 BENCHES |       |      |      | BOX 4: LEGS  |                |                                                                                        |                                                                                   |                                          |                                                |                                                  |                                                   |                                          |
| 梱包サイズ (mm)       |       | L    | W    | н            | 個数 (#)         | Volume (m³)                                                                            |                                                                                   | (kg)                                     | 重さ                                             | (kg)                                             | 梱包の重さ                                             | (kg)                                     |
| Gargantua        | Box 1 | 1530 | 1500 | 80           | 1              | 0,18                                                                                   | 50,40                                                                             |                                          | 44,20                                          |                                                  | 6,20                                              |                                          |
|                  | Box 2 | 1450 | 530  | 100          | 2              | 0,15                                                                                   | 54,40                                                                             |                                          | 51,20                                          |                                                  | 3,20                                              |                                          |
|                  | Box 3 | 330  | 275  | 255          | 1              | 0,02                                                                                   | 21,00                                                                             |                                          | 18,40                                          |                                                  | 2,60                                              |                                          |
|                  | Box 4 | 1850 | 240  | 110          | 1              | 0,05                                                                                   | 39,60                                                                             |                                          | 36,80<br>150,6                                 |                                                  | 2,80                                              |                                          |
|                  |       |      |      |              | total:         | 0,40                                                                                   | 165,4                                                                             |                                          |                                                |                                                  | 14,80                                             |                                          |