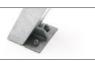

### Instructions

Every leg of the table has four support brackets, one for every height of the bench. To change the height of a bench, grab the bench with both hands on the frame (see picture) and subsequently hook it in at the desired height between the two tubes of the legs.

If there's too much movement in the bench, you can adjust this by tightening the 2 horizontal bolts with the delivered Extremis key. When ready, secure the bolts by tightening the nuts.