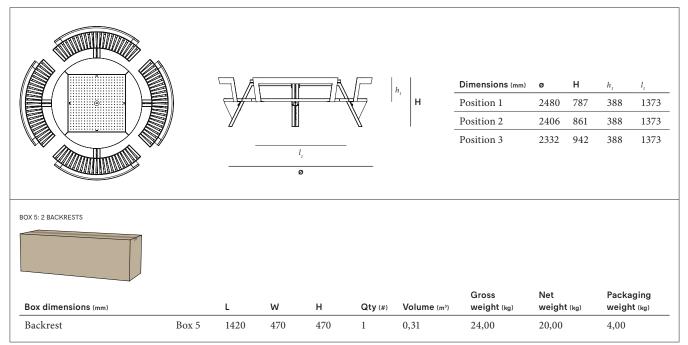

Tech sheet 20190208 Backrest

Cushions

Floor fastening

Bench fastening

Materials & colours

| Materials                                                                                                                                                                                                                                                                                                                                                                                                                                                                                                                                                                                                                                                                                                                                                                                                                                                                                                                                                                                                                                                                                                                                                                                                                                                                                                                                                                                                                                                                                                                                                                                                                                                                                                                                                                                                                                                                                                                                                                                                                                                                                                                                                                                                                                                                                                                                                                                                                                                                                                                                                 | Key facts                                                                                                                                                                                                                                                      | Thickness                 | Layer<br>thickness | Density                                | In/<br>outdoor      | Water                                                          | UV colour<br>fastness                                                                    | Flame<br>retarding         |  |
|-----------------------------------------------------------------------------------------------------------------------------------------------------------------------------------------------------------------------------------------------------------------------------------------------------------------------------------------------------------------------------------------------------------------------------------------------------------------------------------------------------------------------------------------------------------------------------------------------------------------------------------------------------------------------------------------------------------------------------------------------------------------------------------------------------------------------------------------------------------------------------------------------------------------------------------------------------------------------------------------------------------------------------------------------------------------------------------------------------------------------------------------------------------------------------------------------------------------------------------------------------------------------------------------------------------------------------------------------------------------------------------------------------------------------------------------------------------------------------------------------------------------------------------------------------------------------------------------------------------------------------------------------------------------------------------------------------------------------------------------------------------------------------------------------------------------------------------------------------------------------------------------------------------------------------------------------------------------------------------------------------------------------------------------------------------------------------------------------------------------------------------------------------------------------------------------------------------------------------------------------------------------------------------------------------------------------------------------------------------------------------------------------------------------------------------------------------------------------------------------------------------------------------------------------------------|----------------------------------------------------------------------------------------------------------------------------------------------------------------------------------------------------------------------------------------------------------------|---------------------------|--------------------|----------------------------------------|---------------------|----------------------------------------------------------------|------------------------------------------------------------------------------------------|----------------------------|--|
|                                                                                                                                                                                                                                                                                                                                                                                                                                                                                                                                                                                                                                                                                                                                                                                                                                                                                                                                                                                                                                                                                                                                                                                                                                                                                                                                                                                                                                                                                                                                                                                                                                                                                                                                                                                                                                                                                                                                                                                                                                                                                                                                                                                                                                                                                                                                                                                                                                                                                                                                                           |                                                                                                                                                                                                                                                                | mm                        | micron             |                                        |                     |                                                                |                                                                                          |                            |  |
| Iroko tabletop & • Durability CLASS 1<br>• Feels comfortable in all<br>weather conditions<br>• Advisable to oil the wood                                                                                                                                                                                                                                                                                                                                                                                                                                                                                                                                                                                                                                                                                                                                                                                                                                                                                                                                                                                                                                                                                                                                                                                                                                                                                                                                                                                                                                                                                                                                                                                                                                                                                                                                                                                                                                                                                                                                                                                                                                                                                                                                                                                                                                                                                                                                                                                                                                  |                                                                                                                                                                                                                                                                | 20 benches $40$ tabletop  | n.a.               | 600 à 700<br><sub>kg/m³</sub>          | Outdoor<br>& indoor | n.a.                                                           | Untreated wood<br>turns grey after a<br>while                                            | /                          |  |
| Iroko tabletop &<br>benches<br>Internet State<br>FSC<br>Internet State<br>Internet State<br>Interne | <ul> <li>FSC* label</li> <li>Durability CLASS 1</li> <li>Feels comfortable in all weather conditions</li> <li>Advisable to oil the wood</li> </ul>                                                                                                             | 20 benches<br>40 tabletop | n.a.               | 600 à 700<br><sub>kg/m³</sub>          | Outdoor<br>& indoor | n.a.                                                           | Untreated wood<br>turns grey after a<br>while                                            | /                          |  |
| Stainless steel<br>tabletop centreplate<br>AISI 316                                                                                                                                                                                                                                                                                                                                                                                                                                                                                                                                                                                                                                                                                                                                                                                                                                                                                                                                                                                                                                                                                                                                                                                                                                                                                                                                                                                                                                                                                                                                                                                                                                                                                                                                                                                                                                                                                                                                                                                                                                                                                                                                                                                                                                                                                                                                                                                                                                                                                                       | <ul><li>High rust resistance</li><li>Periodical maintenance<br/>required</li></ul>                                                                                                                                                                             | 2                         | n.a.               | 8,00 10 <sup>3</sup> kg/m <sup>3</sup> | Outdoor<br>& indoor | n.a.                                                           | Very good                                                                                | NEN-<br>EN13501-<br>1 A1 * |  |
| Hot dip galvanised<br>steel frame, legs and<br>backrests                                                                                                                                                                                                                                                                                                                                                                                                                                                                                                                                                                                                                                                                                                                                                                                                                                                                                                                                                                                                                                                                                                                                                                                                                                                                                                                                                                                                                                                                                                                                                                                                                                                                                                                                                                                                                                                                                                                                                                                                                                                                                                                                                                                                                                                                                                                                                                                                                                                                                                  | <ul> <li>Most durable method for protecting metal from rusting</li> <li>Protective layer</li> <li>Very long life span</li> <li>100% recyclable</li> <li>Cradle to Cradle Certified<sup>™</sup></li> </ul>                                                      | 2 - 10                    | 50 - 100           | 7,50 10 <sup>3</sup> kg/m <sup>3</sup> | Outdoor<br>& indoor | n.a.                                                           | Very good, gal-<br>vanisation will<br>however become<br>less shiny when<br>used outdoors | NEN-<br>EN13501-<br>1 A1 * |  |
| Sunbrella cushions                                                                                                                                                                                                                                                                                                                                                                                                                                                                                                                                                                                                                                                                                                                                                                                                                                                                                                                                                                                                                                                                                                                                                                                                                                                                                                                                                                                                                                                                                                                                                                                                                                                                                                                                                                                                                                                                                                                                                                                                                                                                                                                                                                                                                                                                                                                                                                                                                                                                                                                                        | <ul> <li>100% Sunbrella Acrylic</li> <li>Best outdoor fabric available<br/>for making cushions</li> <li>Dirt repellent</li> <li>Not waterproof, store inside!</li> <li>Machine washable at max.<br/>30°C. Ironing restores the<br/>protective layer</li> </ul> | 0,50                      | n.a.               | 260 g/m²                               | Outdoor<br>& indoor | The fabric<br>has a water<br>column<br>of 350 mm<br>(EN 20811) | 7/8 (ISO 105-<br>B02)                                                                    | /                          |  |

# Floor fastening

Gargantua comes with an optional floor anchoring set: four steel plates to be fixed with bolts.