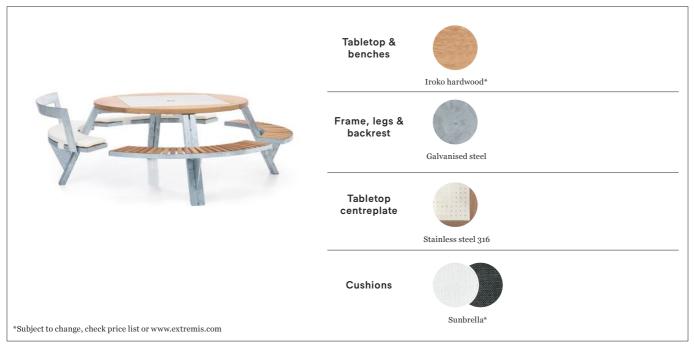

Tech sheet 20190208 Backrest

Cushions

Floor fastening

Bench fastening

Materials & colours

| Materials                                                                                                                                                                                                                                                                                                                                                                                                                                                                                                                                                                                                                                                                                                                                                                                                                                                                                                                                                                                                                                                                                                                                                                                                                                                                                                                                                                                                                                                                                                                                                                                                                                                                                                                                                                                                                                                                                                                                                                                                                                                                                                                                                                                                                                                                                                                                                                                                                                                                                                                                                 | Key facts                                                                                                                                                                                                                                                      | Thickness                 | Layer<br>thickness | Density                                | In/<br>outdoor      | Water                                                          | UV colour<br>fastness                                                                    | Flame<br>retarding         |  |
|-----------------------------------------------------------------------------------------------------------------------------------------------------------------------------------------------------------------------------------------------------------------------------------------------------------------------------------------------------------------------------------------------------------------------------------------------------------------------------------------------------------------------------------------------------------------------------------------------------------------------------------------------------------------------------------------------------------------------------------------------------------------------------------------------------------------------------------------------------------------------------------------------------------------------------------------------------------------------------------------------------------------------------------------------------------------------------------------------------------------------------------------------------------------------------------------------------------------------------------------------------------------------------------------------------------------------------------------------------------------------------------------------------------------------------------------------------------------------------------------------------------------------------------------------------------------------------------------------------------------------------------------------------------------------------------------------------------------------------------------------------------------------------------------------------------------------------------------------------------------------------------------------------------------------------------------------------------------------------------------------------------------------------------------------------------------------------------------------------------------------------------------------------------------------------------------------------------------------------------------------------------------------------------------------------------------------------------------------------------------------------------------------------------------------------------------------------------------------------------------------------------------------------------------------------------|----------------------------------------------------------------------------------------------------------------------------------------------------------------------------------------------------------------------------------------------------------------|---------------------------|--------------------|----------------------------------------|---------------------|----------------------------------------------------------------|------------------------------------------------------------------------------------------|----------------------------|--|
|                                                                                                                                                                                                                                                                                                                                                                                                                                                                                                                                                                                                                                                                                                                                                                                                                                                                                                                                                                                                                                                                                                                                                                                                                                                                                                                                                                                                                                                                                                                                                                                                                                                                                                                                                                                                                                                                                                                                                                                                                                                                                                                                                                                                                                                                                                                                                                                                                                                                                                                                                           |                                                                                                                                                                                                                                                                | mm                        | micron             |                                        |                     |                                                                |                                                                                          |                            |  |
| Iroko tabletop & • Durability CLASS 1<br>• Feels comfortable in all<br>weather conditions<br>• Advisable to oil the wood                                                                                                                                                                                                                                                                                                                                                                                                                                                                                                                                                                                                                                                                                                                                                                                                                                                                                                                                                                                                                                                                                                                                                                                                                                                                                                                                                                                                                                                                                                                                                                                                                                                                                                                                                                                                                                                                                                                                                                                                                                                                                                                                                                                                                                                                                                                                                                                                                                  |                                                                                                                                                                                                                                                                | 20 benches $40$ tabletop  | n.a.               | 600 à 700<br><sub>kg/m³</sub>          | Outdoor<br>& indoor | n.a.                                                           | Untreated wood<br>turns grey after a<br>while                                            | /                          |  |
| Iroko tabletop &<br>benches<br>Internet State<br>FSC<br>Internet State<br>Internet State<br>Interne | <ul> <li>FSC* label</li> <li>Durability CLASS 1</li> <li>Feels comfortable in all weather conditions</li> <li>Advisable to oil the wood</li> </ul>                                                                                                             | 20 benches<br>40 tabletop | n.a.               | 600 à 700<br><sub>kg/m³</sub>          | Outdoor<br>& indoor | n.a.                                                           | Untreated wood<br>turns grey after a<br>while                                            | /                          |  |
| Stainless steel<br>tabletop centreplate<br>AISI 316                                                                                                                                                                                                                                                                                                                                                                                                                                                                                                                                                                                                                                                                                                                                                                                                                                                                                                                                                                                                                                                                                                                                                                                                                                                                                                                                                                                                                                                                                                                                                                                                                                                                                                                                                                                                                                                                                                                                                                                                                                                                                                                                                                                                                                                                                                                                                                                                                                                                                                       | <ul><li>High rust resistance</li><li>Periodical maintenance<br/>required</li></ul>                                                                                                                                                                             | 2                         | n.a.               | 8,00 10 <sup>3</sup> kg/m <sup>3</sup> | Outdoor<br>& indoor | n.a.                                                           | Very good                                                                                | NEN-<br>EN13501-<br>1 A1 * |  |
| Hot dip galvanised<br>steel frame, legs and<br>backrests                                                                                                                                                                                                                                                                                                                                                                                                                                                                                                                                                                                                                                                                                                                                                                                                                                                                                                                                                                                                                                                                                                                                                                                                                                                                                                                                                                                                                                                                                                                                                                                                                                                                                                                                                                                                                                                                                                                                                                                                                                                                                                                                                                                                                                                                                                                                                                                                                                                                                                  | <ul> <li>Most durable method for protecting metal from rusting</li> <li>Protective layer</li> <li>Very long life span</li> <li>100% recyclable</li> <li>Cradle to Cradle Certified<sup>™</sup></li> </ul>                                                      | 2 - 10                    | 50 - 100           | 7,50 10 <sup>3</sup> kg/m <sup>3</sup> | Outdoor<br>& indoor | n.a.                                                           | Very good, gal-<br>vanisation will<br>however become<br>less shiny when<br>used outdoors | NEN-<br>EN13501-<br>1 A1 * |  |
| Sunbrella cushions                                                                                                                                                                                                                                                                                                                                                                                                                                                                                                                                                                                                                                                                                                                                                                                                                                                                                                                                                                                                                                                                                                                                                                                                                                                                                                                                                                                                                                                                                                                                                                                                                                                                                                                                                                                                                                                                                                                                                                                                                                                                                                                                                                                                                                                                                                                                                                                                                                                                                                                                        | <ul> <li>100% Sunbrella Acrylic</li> <li>Best outdoor fabric available<br/>for making cushions</li> <li>Dirt repellent</li> <li>Not waterproof, store inside!</li> <li>Machine washable at max.<br/>30°C. Ironing restores the<br/>protective layer</li> </ul> | 0,50                      | n.a.               | 260 g/m²                               | Outdoor<br>& indoor | The fabric<br>has a water<br>column<br>of 350 mm<br>(EN 20811) | 7/8 (ISO 105-<br>B02)                                                                    | /                          |  |